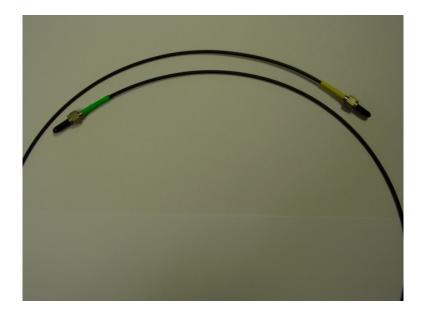

## SIMPLEX OR DUPLEX POLYMER OPTICAL FIBER CORD

## **DESCRIPTION**

Simplex or duplex optical cable cord consists of polymer optical fiber (POF) cord in simplex or duplex from TORAY or 1 or 2 polymer optical fiber (POF) sheathed in megolon, PE (Polyethylene) or PP (Polypropylene).

This cord is assembled at each end by connectors whose type is as follows SMA, ST, HFBR, Multicontact, TOCP, Harting ...