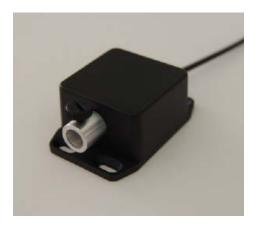

## Definition

**Generator LED 2W monochrome** equipped with OSRAM 2W leds is used to make lighting installation based on lateral lighting fiber. The heat is dispersed by a casing in aluminium

## **Technical characteristics**

| DATA                        | GLE1102MON-A                                                     |
|-----------------------------|------------------------------------------------------------------|
| Light source                | LED 2W                                                           |
| Color temperature           | Red / Green / Blue<br>white 3000°K / white 4500°K / white 6500°K |
| Acceptable optical diameter | 7mmm                                                             |
| Lifespan                    | 20 000 H                                                         |
| Power supply                | 220 V                                                            |
| Size                        | 80x50x30mm                                                       |
| Weight                      | 0,15kg                                                           |
| Classification              | IP44                                                             |