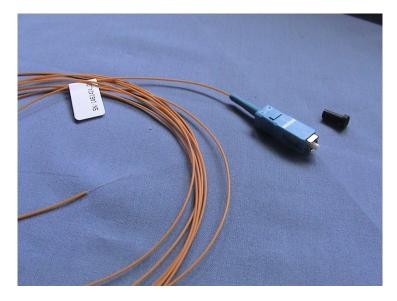

## PIGTAIL

## DESCRIPTION

This pigtail is made up of 1 or 2 fibers single mode 9/125 or multimode 50/125 - 62,5/125 - 100/140 - 200/230.

This pigtail is equipping at the edges by a connector such as ST, LC-APC, LC-PC, SC-APC, SC-PC, SC-PC, E2000-APC, E2000-PC, FC-APC, FC-PC, SMA, EC, MU ...

This pigtail is protected by thermoplastic sheath.

## **PIGTAIL FEATURES**

Pigtail has got bending radius of 30mm. Operating temperature is between -25°C and +70°C.

**PIGTAIL REFERENCE** 