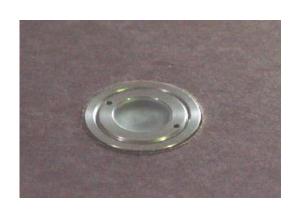

## Definition

« ANT » end fitting is built-in showing on the ground. It allows lighting on the ground and on edges of swimming-pool.

This end fitting exists with various finishing touches:

M10

SEF30AP05P20 : Lens Ø 5 mm SEF30AP10P20 : Lens Ø 10 mm SEF30AP15P20 : Lens Ø 15 mm